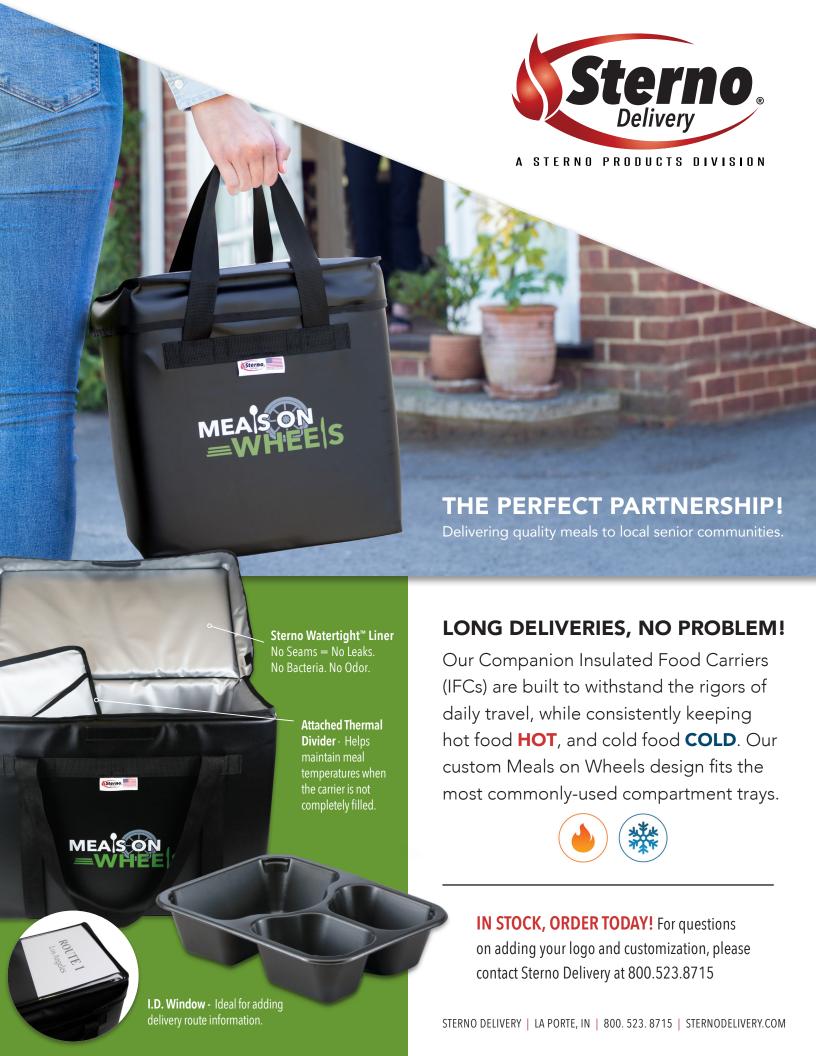

2X THICKER insulation foam keeps food at ideal temperatures during long deliveries

|   | ITEM<br>NUMBER           | SIZE<br>EXTERIOR<br>INTERIOR           | WEIGHT   | HOLDS<br>8.625"x6.5"x1.5"<br>COMPARTMENT TRAYS | HOLDS<br>8.625"x6.5"x1.875"<br>COMPARTMENTTRAYS |
|---|--------------------------|----------------------------------------|----------|------------------------------------------------|-------------------------------------------------|
| A | 70566<br>Companion - M   | 12"x 14.5"x 16.5"<br>10"x 12.5"x 15.5" | 5.5 lbs. | 18                                             | 14                                              |
| В | 70569<br>Companion - XL  | 13"x 22"x 14"<br>11"x 20"x 13"         | 10 lbs.  | 24                                             | 18