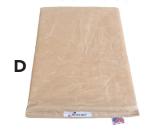

## KEEP YOUR HOT FOOD HOT, AND COLD FOOD COLD, FOR LONGER WITH OUR THERMAL ACCESSORIES.

A must-have accessory for your Companion IFCs to keep meals at the optimal serving temperature during deliveries with longer routes.

|   | ITEM NUMBER                      | SIZE                |
|---|----------------------------------|---------------------|
| D | 70608<br>The "Heater" Hot Plates | 10"x 14"            |
| E | 70592<br>70594<br>Hot/Cold Packs | 8"x 12"<br>10"x 14" |