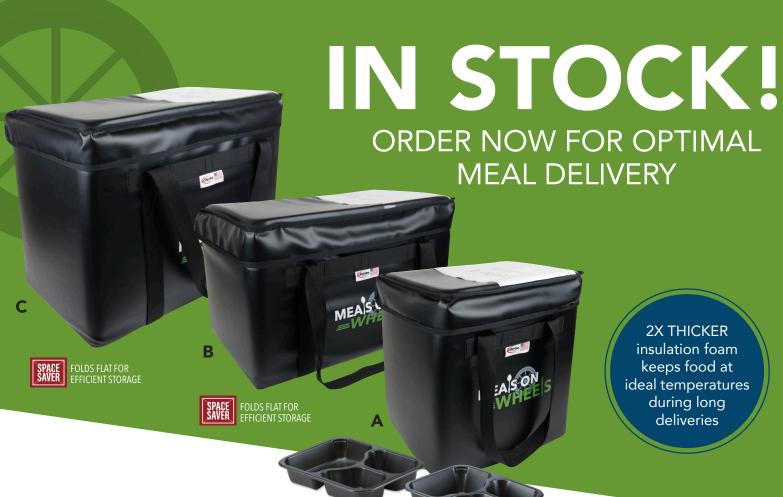

2X THICKER insulation foam keeps food at ideal temperatures during long deliveries

|   | ITEM<br>NUMBER           | SIZE<br>EXTERIOR<br>INTERIOR           | WEIGHT   | HOLDS<br>8.625"x6.5"x1.5"<br>COMPARTMENT TRAYS | HOLDS<br>8.625"x6.5"x1.875"<br>COMPARTMENTTRAYS |
|---|--------------------------|----------------------------------------|----------|------------------------------------------------|-------------------------------------------------|
| A | 70566<br>Companion - M   | 12"x 14.5"x 16.5"<br>10"x 12.5"x 15.5" | 5.5 lbs. | 18                                             | 14                                              |
| В | 70569<br>Companion - XL  | 13"x 22"x 14"<br>11"x 20"x 13"         | 10 lbs.  | 24                                             | 18                                              |
| С | 70571<br>Companion - 2XL | 13"x 22"x 17.75"<br>11"x 20"x 16.75"   | 11.6 lbs | 30                                             | 24                                              |